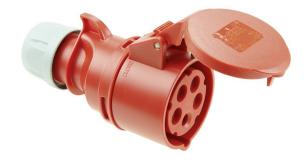

## **IP44 FEMALE CONNECTOR**

430C12

2P+N+G 120/250vac Female Connector IP44

Pictures are for reference only

Approved Globetron PCE Product

| Ampere  | 16   |      |      |      | 32      |         |         |         |
|---------|------|------|------|------|---------|---------|---------|---------|
| Pole    | 3    | 4    | 5    | 7    | 3       | 4       | 5       | 7       |
| a [mm]  | 133  | 138  | 145  | 145  | 161     | 161     | 168     | 168     |
| b [mm]  | 74   | 82   | 89   | 89   | 94      | 94      | 99      | 99      |
| K [mm]  | 6-15 | 6-15 | 8-16 | 8-16 | 11,5-20 | 11,5-20 | 11,5-22 | 11,5-22 |
| SW [mm] | 42   | 42   | 42   | 42   | 50      | 50      | 50      | 50      |