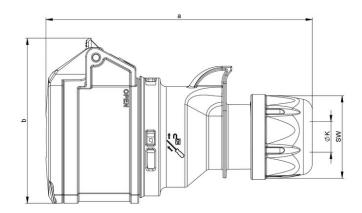

## **IP44 FEMALE CONNECTOR**

430C12

2P+N+G 120/250vac Female Connector IP44

Pictures are for reference only

Approved Globetron PCE Product

| Ampere  | 16   |      |      |      | 32      |         |         |         |
|---------|------|------|------|------|---------|---------|---------|---------|
| Pole    | 3    | 4    | 5    | 7    | 3       | 4       | 5       | 7       |
| a [mm]  | 133  | 138  | 145  | 145  | 161     | 161     | 168     | 168     |
| b [mm]  | 74   | 82   | 89   | 89   | 94      | 94      | 99      | 99      |
| K [mm]  | 6-15 | 6-15 | 8-16 | 8-16 | 11,5-20 | 11,5-20 | 11,5-22 | 11,5-22 |
| SW [mm] | 42   | 42   | 42   | 42   | 50      | 50      | 50      | 50      |